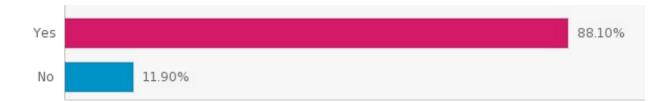

**Q.** Does your organization have employee training programs?

| Answer Options | Responses | Percentage |
|----------------|-----------|------------|
| Yes            | 37        | 88.10%     |
| No             | 5         | 11.90%     |
| Total          | 42        | 100.00%    |