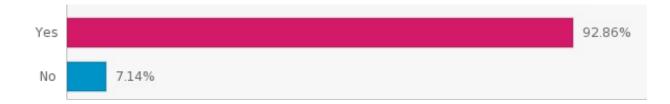

**Q.** Does your organization have community engagement/volunteering programs?

| Answer Options | Responses | Percentage |
|----------------|-----------|------------|
| Yes            | 39        | 92.86%     |
| No             | 3         | 7.14%      |
| Total          | 42        | 100.00%    |