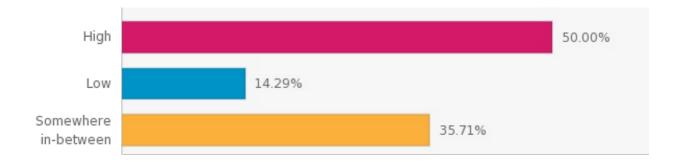

**Q.** Do you believe your organization's senior management team's commitment to sustainability is:

| Low                  | 6               | 14.29%                   |
|----------------------|-----------------|--------------------------|
| Somewhere in-between | 15<br><b>42</b> | 35.71%<br><b>100.00%</b> |