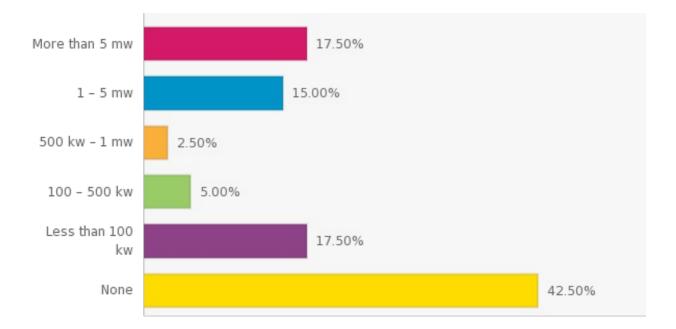

**Q.** How much solar power does your organization generate at the moment?

| Answer Options   | Responses | Percentage |
|------------------|-----------|------------|
| More than 5 mw   | 7         | 17.50%     |
| 1 – 5 mw         | 6         | 15.00%     |
| 500 kw – 1 mw    | 1         | 2.50%      |
| 100 – 500 kw     | 2         | 5.00%      |
| Less than 100 kw | 7         | 17.50%     |
| None             | 17        | 42.50%     |
| Total            | 40        | 100.00%    |