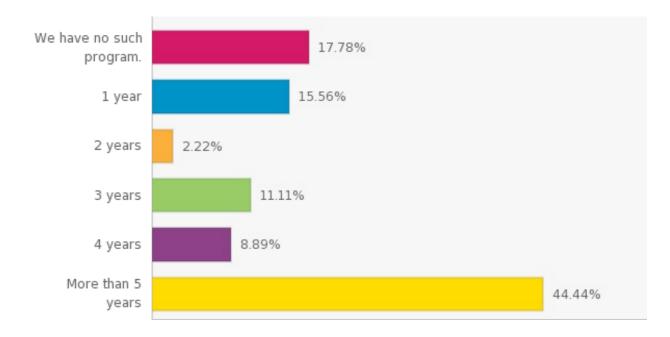

**Q.** For how long has your organization been implementing a Sustainability/ESG/Corporate Responsibility program?

| Answer Options           | Responses | Percentage |
|--------------------------|-----------|------------|
| We have no such program. | 8         | 17.78%     |
| 1 year                   | 7         | 15.56%     |
| 2 years                  | 1         | 2.22%      |
| 3 years                  | 5         | 11.11%     |
| 4 years                  | 4         | 8.89%      |
| More than 5 years        | 20        | 44.44%     |
| Total                    | 45        | 100.00%    |