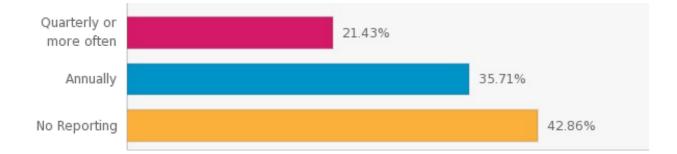

**Q.** How often do you report on sustainability to your board?

| Answer Options          | Responses | Percentage |
|-------------------------|-----------|------------|
| Quarterly or more often | 9         | 21.43%     |
| Annually                | 15        | 35.71%     |
| No Reporting            | 18        | 42.86%     |
| Total                   | 42        | 100.00%    |