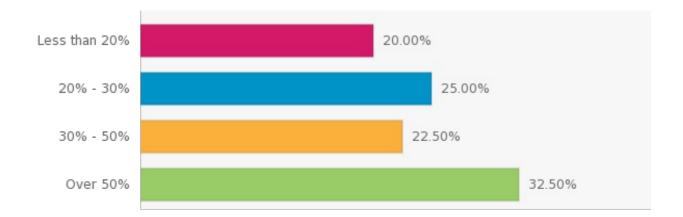

**Q.** Trivia question: What percentage of fortune 500 companies have publicly stated energy and/or emissions targets?

| Answer Options | Responses | Percentage |
|----------------|-----------|------------|
| Less than 20%  | 8         | 20.00%     |
| 20% - 30%      | 10        | 25.00%     |
| 30% - 50%      | 9         | 22.50%     |
| Over 50%       | 13        | 32.50%     |
| Total          | 40        | 100.00%    |