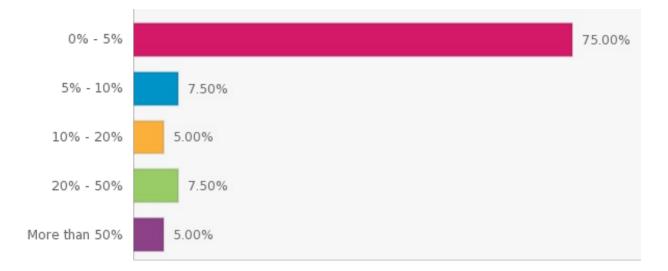

**Q.** What percentage of your total energy use is from renewables?

| Answer Options | Responses | Percentage |
|----------------|-----------|------------|
| 0% - 5%        | 30        | 75.00%     |
| 5% - 10%       | 3         | 7.50%      |
| 10% - 20%      | 2         | 5.00%      |
| 20% - 50%      | 3         | 7.50%      |
| More than 50%  | 2         | 5.00%      |
| Total          | 40        | 100.00%    |