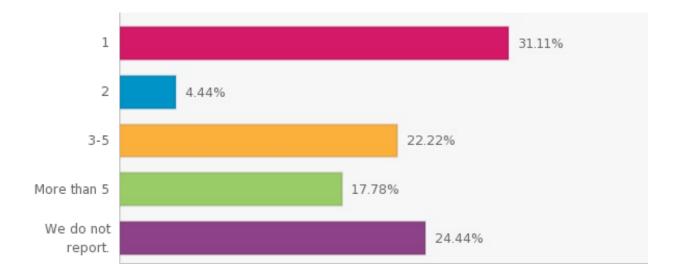

**Q.** How many ESG Reporting frameworks, surveys, ratings (e.g. GRESB, CDP, MSCI, Sustainalytics, etc) does your organization participate in?

| Answer Options    | Responses | Percentage |
|-------------------|-----------|------------|
| 1                 | 14        | 31.11%     |
| 2                 | 2         | 4.44%      |
| 3-5               | 10        | 22.22%     |
| More than 5       | 8         | 17.78%     |
| We do not report. | 11        | 24.44%     |
| Total             | 45        | 100.00%    |