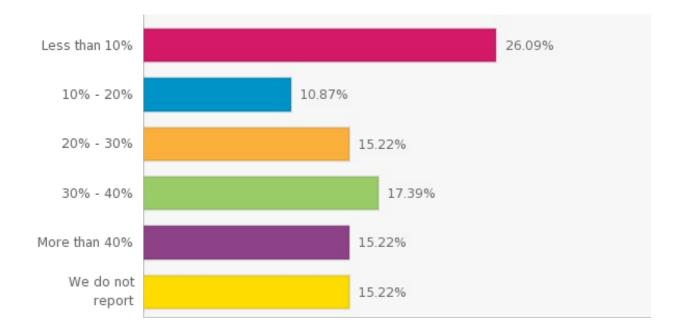

**Q.** What percent of your time or your sustainability team's time is spent on ESG reporting annually?

| Answer Options   | Responses | Percentage |
|------------------|-----------|------------|
| Less than 10%    | 12        | 26.09%     |
| 10% - 20%        | 5         | 10.87%     |
| 20% - 30%        | 7         | 15.22%     |
| 30% - 40%        | 8         | 17.39%     |
| More than 40%    | 7         | 15.22%     |
| We do not report | 7         | 15.22%     |
| Total            | 46        | 100.00%    |