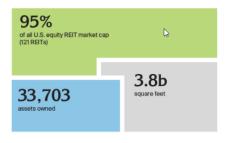

The REIT ESG Dashboard reflects publicly reported data representing over 95 percent of the REIT market cap.

#### 2017 Scope of ESG Dashboard