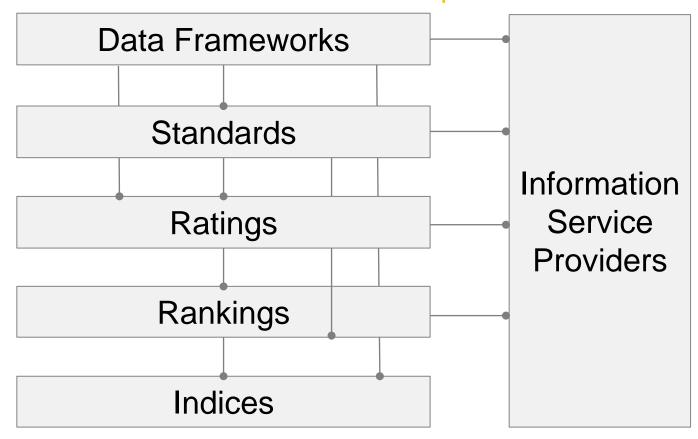

#### Environmental Social Governance | How It All Fits

### **Catalog Definitions**

| Term                                | What It Is                                                                                                                                                                                                                                                          | How it's Used                                                                                                                                                                                                                                     | Examples                                                  |
|-------------------------------------|---------------------------------------------------------------------------------------------------------------------------------------------------------------------------------------------------------------------------------------------------------------------|---------------------------------------------------------------------------------------------------------------------------------------------------------------------------------------------------------------------------------------------------|-----------------------------------------------------------|
| Data<br>Frameworks                  | <ul> <li>Method of capture and presentation of corporate<br/>financial, environmental, social and governance<br/>data.</li> </ul>                                                                                                                                   | Information service providers use annual reports as one source to incorporate into their offerings.                                                                                                                                               | GRESB, CSR, CDP, 10K, LEED, EPA(Portfolio), ISO 2000      |
| Standards                           | A level of quality or attainment     Aggregates, normalizes, measures, or model used in comparative evaluations.                                                                                                                                                    | Integrating SASB standards into corporate fillings will enable investors to zero in on trends related to industry-specific sustainability topics.                                                                                                 | SASB, GRI, UNGC, PDU,<br>ARISTA, IIRC                     |
| Ratings                             | A classification based on a comparative<br>assessment of quality, standard, performance or<br>certification.                                                                                                                                                        | While some investors use a particular analyst's stock ratings as guidance, it is important to evaluate the criteria which they use to determine fair value, since the techniques they use are diverse and not all analysts are equally competent. | HIP, GISR, Sustainalytics, MCSI,<br>CSRHUB, ISS, MSCI-ESG |
| Rankings                            | <ul> <li>Comparison of an investment's performance to others over a given time period.</li> <li>Position in a scale of achievement or status, a classification.</li> </ul>                                                                                          | You can document your ESG progress, gain recognition with your peers and increase search ranking from investors.                                                                                                                                  | CDP, Forbes, Sustainalytics,<br>Fortune                   |
| Indices                             | A statistical indicator providing a representation of<br>the value of the securities which constitute it.     Indices often serve as barometers for a<br>given market or industry and benchmarks against<br>which financial or economic performance is<br>measured. | The traders often compete to see who can beat the S&P 500 index which is a tracking metric of the largest cap companies traded in US markets.                                                                                                     | DJSI, NYSE Bloomberg, CDP,<br>MSCI                        |
| Information<br>Service<br>Providers | A company that provides ESG data, rating,<br>ranking, index or analysis (Fees can apply).                                                                                                                                                                           | One information service provider is the Dow Jones Sustainability Index, they hold the longest running global benchmark.                                                                                                                           | DJSI                                                      |