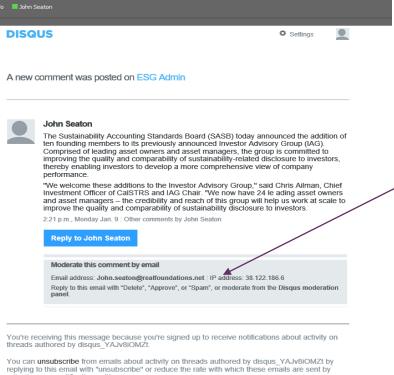

#### Moderator Administration

Moderator can manage, approve and delete comments within DISQUS and via email

adjusting your notification settings.