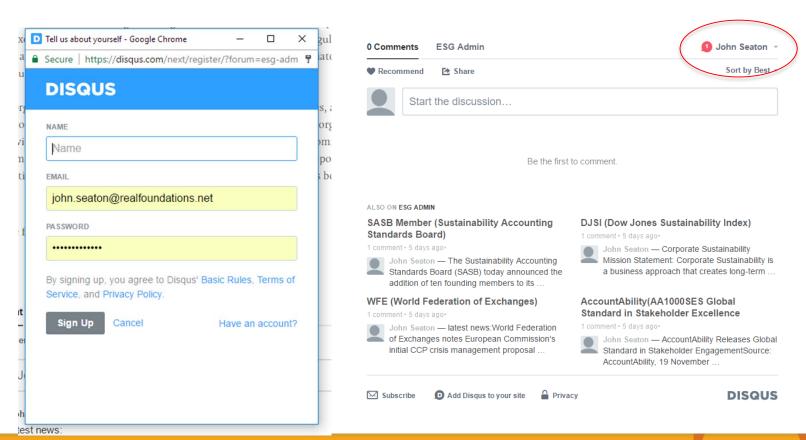

JSI, NYSE Bloomberg, CDP,<br>MSCI                        |
| Information<br>Service<br>Providers | A company that provides ESG data, rating,<br>ranking, index or analysis (Fees can apply).                                                                                                                                                                           | One information service provider is the Dow Jones Sustainability Index, they hold the longest running global benchmark.                                                                                                                           | DJSI                                                      |

### ESGCatalog.org Register Domain

General Login at the top level of the website:



### User Level Login Required to Post Comments



#### Moderator Administration



Moderator can manage, approve and delete comments within DISQUS and via email

adjusting your notification settings.

### Website Demonstration