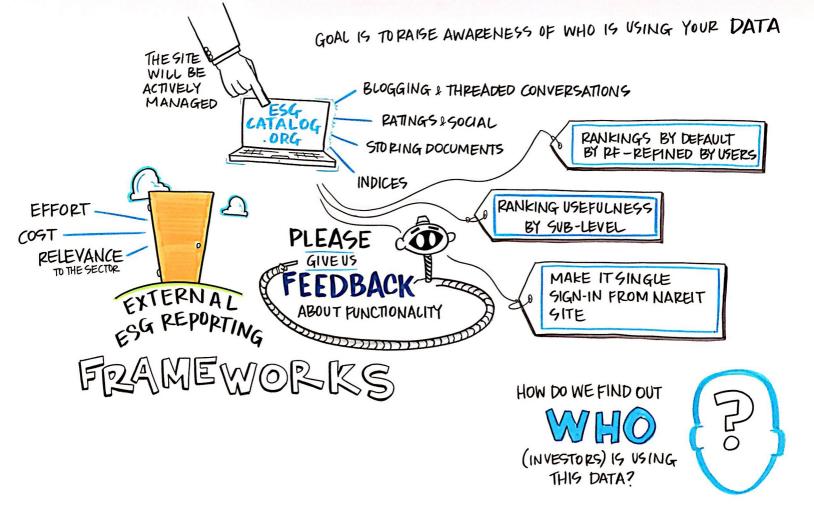

### Project Background

- During the 2016 Leader in the Light Working Forum a discussion was held on the topic of creating a single source of ESG frameworks available for members. The goal for the catalog is identify, categorize and track ESG frameworks in a collaborative workspace to provide the members;
- ◆ Relevant, update to date trends in ESG reporting, the investment and effort to conform to the framework and report requesting entity
- Understand the capital allocation impacts of each framework
- ◆ Based on feedback from the RESC meeting, NAREIT and RealFoundations commissioned a wireframe, domain and structured site for Leader in the Light 2017

### Website Demonstration